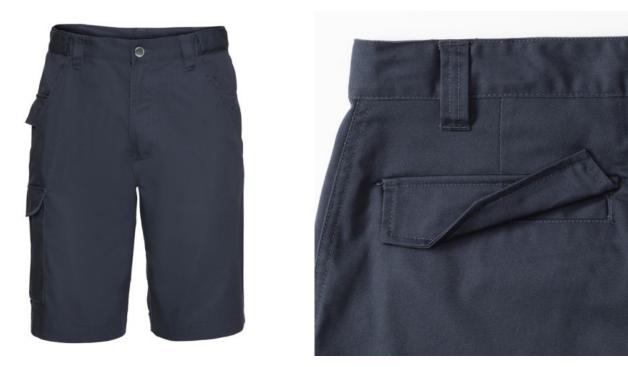

### Specification

Russell Work pants with a modern cut. Material 65% polyester 35% cotton, 245 g, with adjustable waist, 2 back pockets with flaps, cargo pocket on the right sock, small pocket under the belt. Washing at 40C in the machine. Color Dark weight